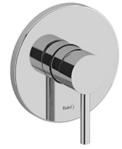

Type P (pressure balance) valve trim TGS51

## Descriptions

- Double action: flow and temperature control
- Ceramic cartridge and balancing spool with check valves
- Trim only
- R51, R51-SPEX or R51-EX rough required to complete **Available colors**
- C : Chrome
- Available flow
- 22 L/min, 5.8 gpm (US) 60psi