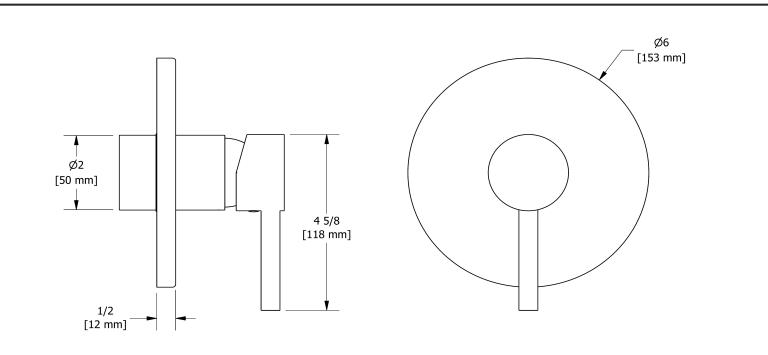

Type P (pressure balance) valve trim TGS51

## Descriptions

- Double action: flow and temperature control
- Ceramic cartridge and balancing spool with check valves
- Trim only
- R51, R51-SPEX or R51-EX rough required to complete **Available colors**
- C : Chrome
- Available flow
- 22 L/min, 5.8 gpm (US) 60psi